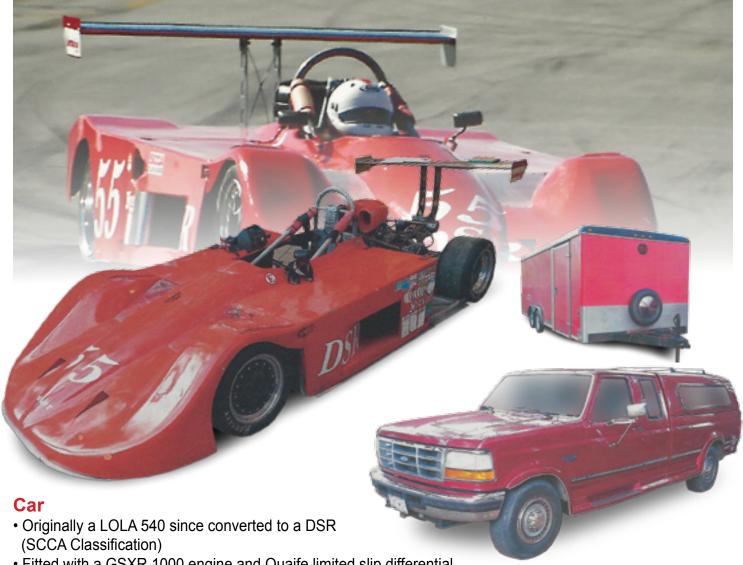

## **Complete Racing Operation**

(ready for driver and crew)

- Fitted with a GSXR 1000 engine and Quaife limited slip differential
- · Spare engine with throttle bodies and harness
- · Two sets of tires and wheels
- Spare suspension, Uprights, sprokets, brake calipers and springs
- Along with 37 years of racing "stuff"

## 19?? Tow Vehicle

- Ford 250 Turbo Diesel
- 97,000 original miles
- Load leveler hitch
- Camper shell

## **Enclosed Trailer**

- 20 feet
- Tandem axel
- Access doors on both sides
- Beaver tail loading ramp

Roy Maxwell Arlington, Texas 76016 214-232-5098 817-429-2105

\$22,500 (for everything)